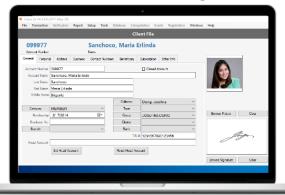

#### CITRUS SL FEATURES

- ACCOUNT-BASED SYSTEM
- MANAGES SAVINGS & LOANS
- CDA-STANDARD / CUSTOMIZED CHART OF ACCOUNTS
- MULTI-BRANCH READY
- MULTI-USER READY
- **USERS ACCESS RIGHTS**
- AMORTIZATION GENERATED
  - \* STRAIGHT METHOD
  - \* DIMINISHING BALANCE
- VERIFICATION OF MEMBERS WITH PHOTO AND SIGNATURE
- OR / CV / JV DOC. PRINTING
- MEMBERS GROUPING AND CLUSTERING (MICRO-FIN.)
- **BACKUP & RESTORE UTILITY**
- AUDIT TRAIL REPORTS AND **USER ACTIVITY LOG**